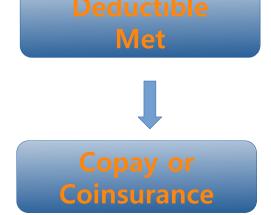

Through an explanation of benefits (EOB), the patient and LSPT are notified about the portion of the claim that will be paid by the patient.

A set fee you pay for certain visits or services at the time of care. Insurance covers the rest.