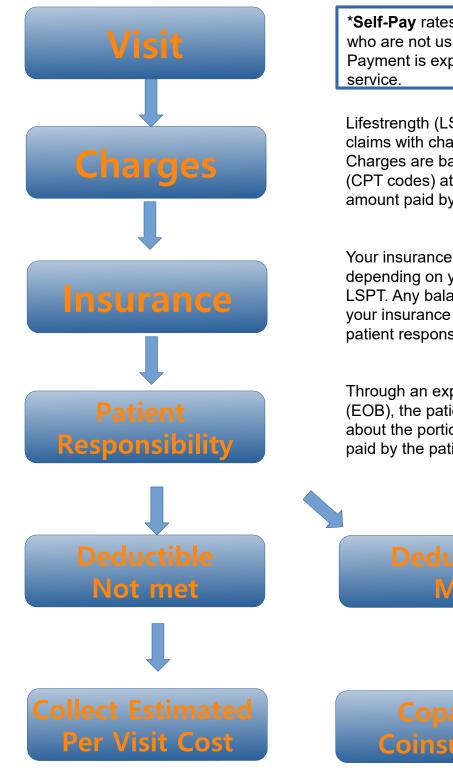

## The Billing Process and Your Costs

We will collect the most accurate estimate of the amount you will be responsible for paying. \***Self-Pay** rates are provided to patients who are not using Insurance Benefits. Payment is expected at the time of service.

Lifestrength (LSPT) will file insurance claims with charges on your behalf. Charges are based on services rendered (CPT codes) at each visit. This is NOT amount paid by you.

Your insurance will adjust the amount depending on your plan & contract with LSPT. Any balance not paid/adjusted by your insurance company becomes your patient responsibility.

Through an explanation of benefits (EOB), the patient and LSPT are notified about the portion of the claim that will be paid by the patient.

A set fee you pay for certain visits or services at the time of care. Insurance covers the rest.